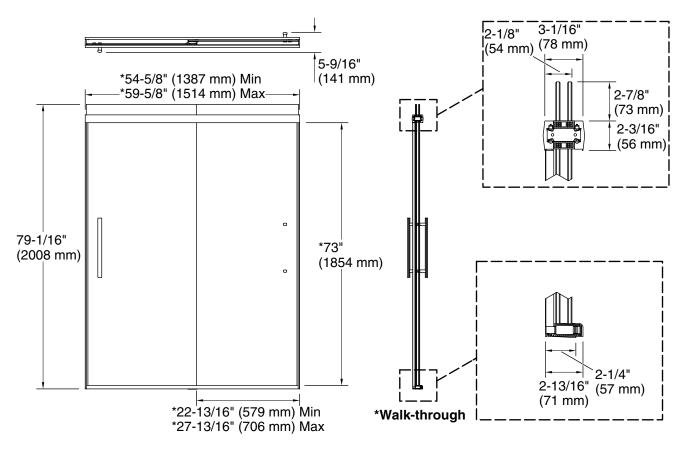

# **Technical Information**

All product dimensions are nominal.

| Installation type:<br>Opening Width - | For shower base installation 54-5/8" (1387 mm) |
|---------------------------------------|------------------------------------------------|
| Min:                                  |                                                |
| Opening Width -<br>Max:               | 59-5/8" (1514 mm)                              |
| Walk-through - Min:                   | 22-13/16" (579 mm)                             |
| Walk-through - Max:                   | 27-13/16" (706 mm)                             |
| Base-To-Wall                          | 1/4" (6 mm)                                    |
| Radius – Max:                         |                                                |
| Glass thickness:                      | 5/16" (8 mm)                                   |
| Glass coating:                        | CleanCoat®                                     |
|                                       |                                                |

# Notes

Install this product according to the installation instructions.

If replacing a shower door, the narrow wall jamb design of this door may not cover the existing shower door holes.

This product can only be installed with a corner radius between the shower wall and the shower/bath ledge of ¼" (6 mm) or less. The vertical opening should be a minimum

of 81" (2057 mm) to allow for installation clearance.