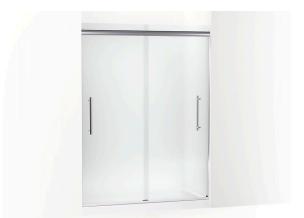

# Pleat™ Frameless sliding shower door K-707600-8D3

# Features

- 79-1/16" (2008 mm) high, with a lofty 73" (1854 mm) minimum head clearance.
- Frameless design emphasizes glass and creates a sleek, minimalist look.
- Double header conceals wheels and door tracking system while allowing glass panels to rise above the header, giving the door a lofted and airy look.
- Stays Closed feature inside the header keeps door firmly closed, providing excellent water containment.
- Smooth, easy-to-clean wall jambs.
- 16" vertical handles.
- CleanCoat®+ glass coating creates a hydrophobic barrier that repels water, soap scum, and residue, saving time and protecting shower doors 10 times longer than original CleanCoat. (Based on 2021 internal wear/abrasion testing using a microfiber cloth.)
- Innovative roller design simplifies installation and provides out-of-plumb adjustability while glass is installed.

# Material

- Frameless, 5/16" (8 mm) thick Frosted tempered glass door.
- Anodized aluminum prevents rust and corrosion.

#### Installation

- Fits opening widths 54-5/8" 59-5/8" (1387 1514 mm).
- Out-of-plumb adjustability simplifies installation.
- Door can be installed to open to the left or right to suit your bathroom layout.
- Not for use in hospitality.
- For residential use only.